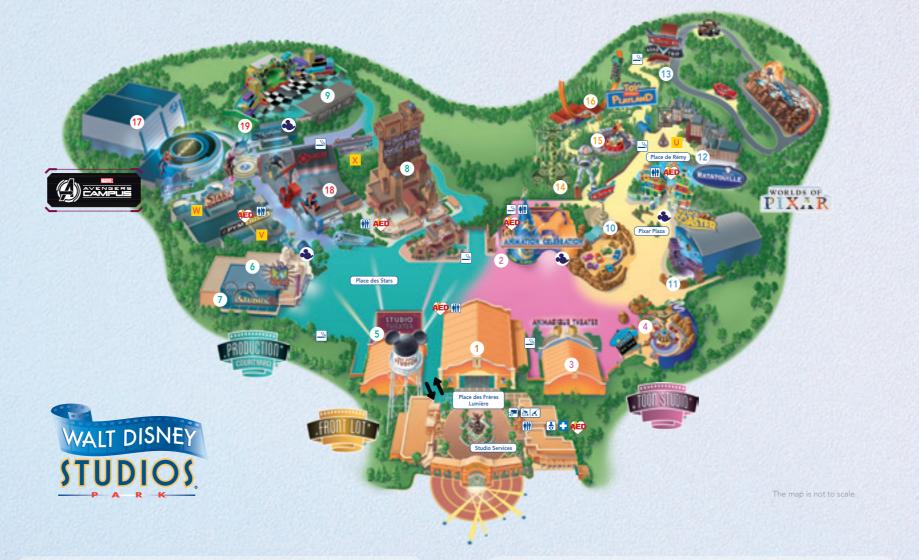

for more information

(18) Spider-Man W.E.B. Adventure 🛕 🗗 🔮

V Marvel Pym Kitchen

6 RC Racer A 3 1 B

Minimum height: 1m20.

### **FRONT LOT**

1 Disney Studio 1

### TOON STUDIO®

- 2 Animation Celebration Frozen: A Muscial Invitation
- 3 Animagique® Theater Mickey and the Magician 2
- 4 Les Tapis Volants Flying Carpets Over Agrabah® 🚯

### PRODUCTION COURTYARD®

🔰 (5) Studio Theater 🥮 – TOGETHER: a Pixar Musical Adventure 🕍

\$\( \begin{aligned}
 6 Stitch Live! \)

7 Studio D

The Twilight Zone Tower of Terror™ ▲ ⑤ ① ♥ ② Minimum height: 1m02.

Theater of the Stars **Sepr** 

### **WORLDS OF PIXAR**

11 Crush's Coaster® 🛕 🐧 🗓 🗗 🥩 Minimum height: 1m07.

10 Cars Quatre Roues Rallye 12 Ratatouille : L'Aventure Totalement Toquée de Rémy 🛕 🗗 🤨

(13) Cars ROAD TRIP (1)

Bistrot Chez Rémy

### TOY STORY PLAYLAND

14) Toy Soldiers Parachute Drop 🛕 🗓 🗗 Minimum height: 81cm.

🚺 Slinky Dog Zigzag Spin 🚹

# MARVEL AVENGERS CAMPUS

(17) Avengers Assemble: Flight Force ▲ ③ [ ] 🗗 🐨 👲 Minimum height: 1m20.

W Stark Factory: Pizza & Pasta

19) Hero Training Center On reservation only. See Disneyland Paris Mobile App