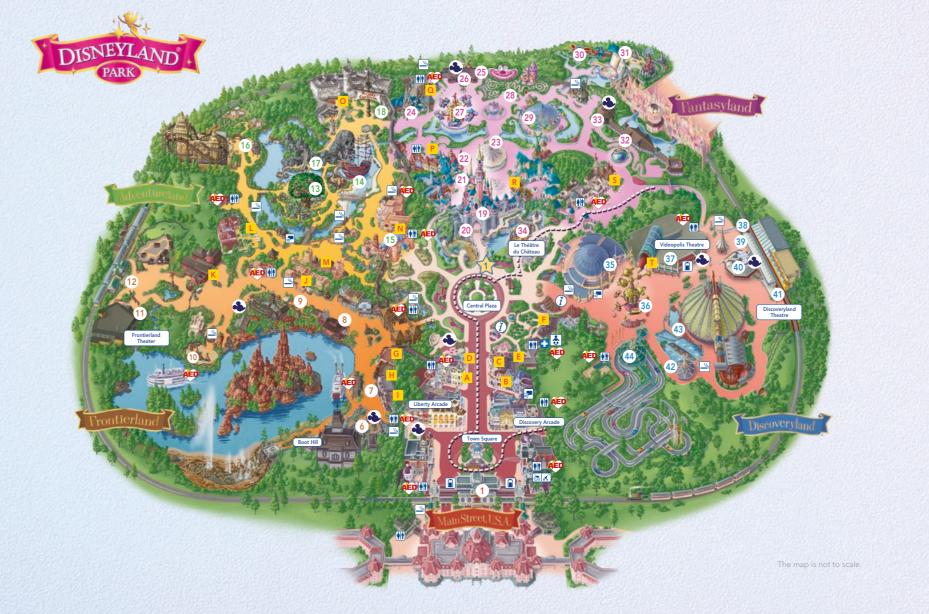

### **ADVENTURELAND®**

- (13) La Cabane des Robinson
- 14) Pirates' Beach Two play areas for budding buccaneers aged 3-6 and 7-9. Weather permitting. Maximum height: **1m40**.
- (15) Le Passage Enchanté d'Aladdin
- (16) Indiana Jones™ and the Temple of Peril ▲ ⑤ 🗓 🗗 步 Minimum height: 1m40.
  - 17 Adventure Isle

- (18) Pirates of the Caribbean (18) 19 19 19 Guests may get splashed.
- Colonel Hathi's S.PELLEGRINO Outpost Restaurant
- Restaurant Hakuna Matata 🕝
- Agrabah Café Restaurant
- Captain Jack's Restaurant des Pirates

### **FRONTIERLAND®**

- 6 Phantom Manor 1 1
  - 7 Thunder Mesa Riverboat Landing
- 8 Rustler Roundup Shootin' Gallery Shoot at fun targets. Additional charge.
- Big Thunder Mountain ▲ ⑤ ① ♥ ೨
   Minimum height: 1m02.
- Frontierland® Playground
  Play area for children aged 4-8. Weather permitting.
- 11) Frontierland® Theater The Lion King: Rhythms of the Pride Lands

- 12 Disneyland® Railroad -Frontierland Depot
- G The Lucky Nugget Saloon
- Last Chance Cafe
- Silver Spur Steakhouse
- Casa de Coco Restaurante
- K Cowboy Cookout Barbecue

# MAIN STREET, U.S.A.®

- 1) Disneyland® Railroad Main Street Station D Casey's Corner Cased La
- A Walt's an American Restaurant
- B Market House Deli

Nighttime shows

- Cable Car Bake Shop Kiri
- F Plaza Gardens Restaurant 1977ier

E Victoria's Home-Style Restaurant

- Parades Parades

All ages can enjoy the thrills and spills of our various incredible shows and parades! For more information about show times, and availability in French Sign Language, check out the Disneyland® Paris Mobile App.

### **FANTASYLAND®**

- 19 Le Château de la Belle au Bois Dormant 2 Mad Hatter's Tea Cups 🛕 (Sleeping Beauty Castle)
- (20) La Tanière du Dragon (in the lair beneath Sleeping Beauty Castle) (1)
- (21) Blanche-Neige et les Sept Nains® 🛕 🗓
- 22) Les Voyages de Pinocchio 🛕 🕛
- 23 Le Carrousel de Lancelot
- (1) 24) Peter Pan's Flight (1) 3
- 25 Disneyland® Railroad Fantasyland® Station
- 26 Meet Mickey Mouse 🐭
- 27 Dumbo the Flying Elephant
- 28 Alice's Curious Labyrinth

### DISCOVERYLAND

- 36 Orbitron® 步
- 37) Videopolis® Theatre
- 38 Disneyland® Railroad -Discoveryland Station
- (1) 39 Star Tours : l'Aventure Continue ▲ ③ 🗓 步 This attraction is unsuitable for Guests who suffer from motion sickness. Minimum height: 1m02.
- 40 Starport ! \*

- (41) Discoveryland Theatre Mickey's Philhar Magic
  - 42 Les Mystères du Nautilus
  - (1) 43 Star Wars™ Hyperspace Mountain ▲ ③ 🗓 🗗 🐭 🕩 Minimum height: 1m20.

30) Casey Jr. – le Petit Train du Cirque \Lambda

(31) Le Pays des Contes de Fées

(1) (32) "it's a small world" 🕏

(33) Princess Pavilion 🐭

34) Le Théâtre du Château

(Royal Castle Stage)

Toad Hall Restaurant

S Pizzeria Bella Notte

R Auberge de Cendrillon

P Au Chalet de la Marionnette

- 44) Autopia® A S II 步 Presented by AVIS Bumping may occur. Weather permitting Minimum height: 81cm. Minimum height for driving car alone: 1m32.
- Café Hyperion Coulcia 🕝

# LEGEND

(i) Information board / Attraction queuing times

Toilets (incl. accessible toilets)

Automated External Defibrillator

Baby Care Center / Lost Children

First aid

Stroller & Wheelchair Rentals

Bank cash dispensers (ATMs)

Smoking area

Mobile phone charging points: see conditions on site

Parade road

O Do not miss

Disney Premier Access: fast lane access

Disney PhotoPass™. Powered by Kodak Moments

\* Show

Disney Character Encounter

Guaranteed access to our shows

Reserved viewing area

Single Rider

A Restaurant

For your safety, you should be in good health and free from high blood pressure, heart, back or neck problems, motion sickness or other conditions or disabilities that could be aggravated by this adventure.

Expectant mothers may not ride

Not advised for expectant mothers

! Attraction may frighten younger Guests

Height requirements apply

To ensure a safe and enjoyable experience during your visit to the Disney® Parks, please review the Disney Parks rules on DisneylandParis.com